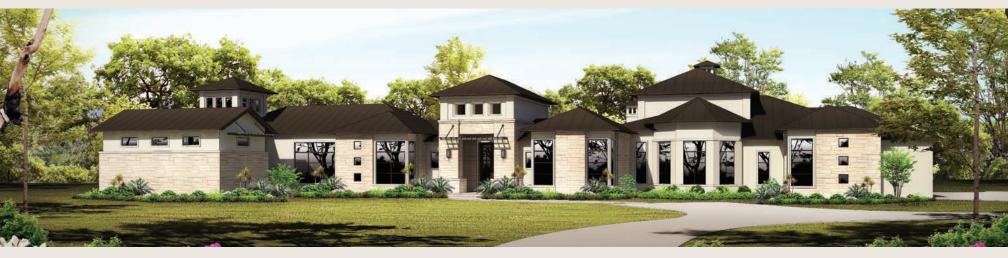

## 203 WELLESLEY LOOP - HUNTINGTON AT SHAVANO PARK

Offered at \$2,468,000 and approximately 6,280 SF, this sprawling one-story 5 Bedroom, 5.5 Bath estate is located on a spectacular prime 1 acre greenbelt lot. Designed with soft contemporary elements and a transitional flare, it is an entertainer's dream with huge covered patio space, oversized game room with bar, and magnificent infinity waterfall pool.