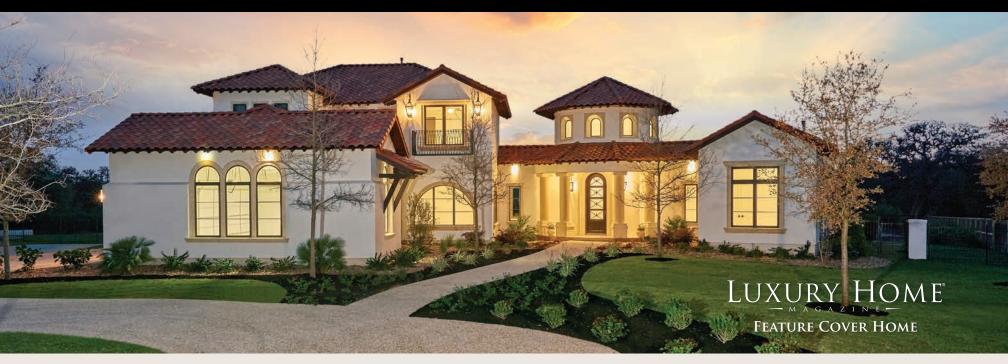

## VISIT THESE LUXURY ESTATES AT THE SPRING TOUR OF HOMES APRIL 1-2 AND APRIL 8-9, FROM 11-6PM

203 WELLESLEY LANDING – HUNTINGTON AT SHAVANO PARKOffered at \$1,950,000 this brand new magnificent 1.14 Acre Santa Barbara Estate is approximately 5,781 SF.It features 4 Bedrooms with optional 5th Bedroom, 4.5 Baths, the finest appointed finishes and luxuries, a private backyard oasis,<br/>grand master suite, huge game room with large bar, amazing covered patio with summer kitchen,<br/>and sparkling Keith Zars Pool and Spa.