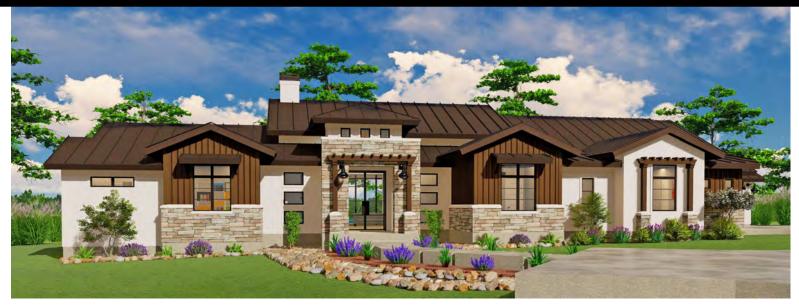

## **CONTEMPORARY RANCH**

Approx. 4,328 SF | 4 Bedrooms | 4.5 Baths | 4-Car Split Garage | On 2.94 Acres Enjoy the peaceful serenity of "The Springs" on this private 2.94 acre tree covered site located close to the future elementary school, recreation facilities and FM 3351. Featuring 4,328 SF, this Contemporary Ranch design has 4 bedrooms with en suite baths, powder room, Library/Office and a fabulous game room w/wet bar great for entertaining. Open family room concept flows to a caterer's kitchen w/walk-thru pantry. Solitude and southeasterly breezes can be yours from the covered patio of this Hill Country estate. 4-Car Split Garage. Construction starting October 2022.