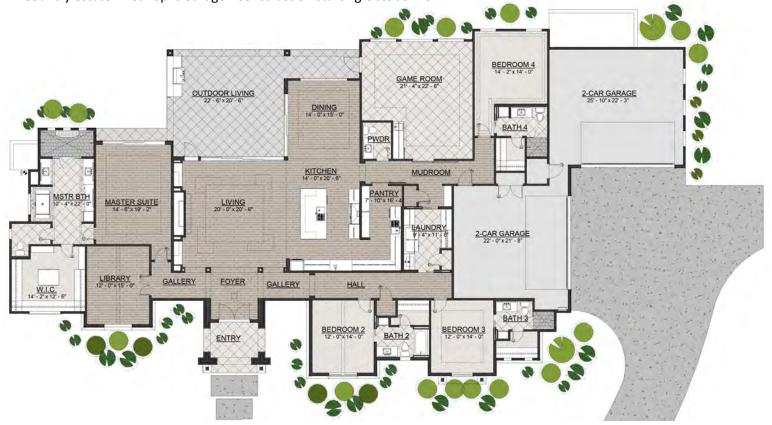

## **CONTEMPORARY RANCH**

Approx. 4,328 SF | 4 Bedrooms | 4.5 Baths | 4-Car Split Garage | On 2.94 Acres Enjoy the peaceful serenity of "The Springs" on this private 2.94 acre tree covered site located close to the future elementary school, recreation facilities and FM 3351. Featuring 4,328 SF, this Contemporary Ranch design has 4 bedrooms with en suite baths, powder room, Library/Office and a fabulous game room w/wet bar great for entertaining. Open family room concept flows to a caterer's kitchen w/walk-thru pantry. Solitude and southeasterly breezes can be yours from the covered patio of this Hill Country estate. 4-Car Split Garage. Construction starting October 2022.